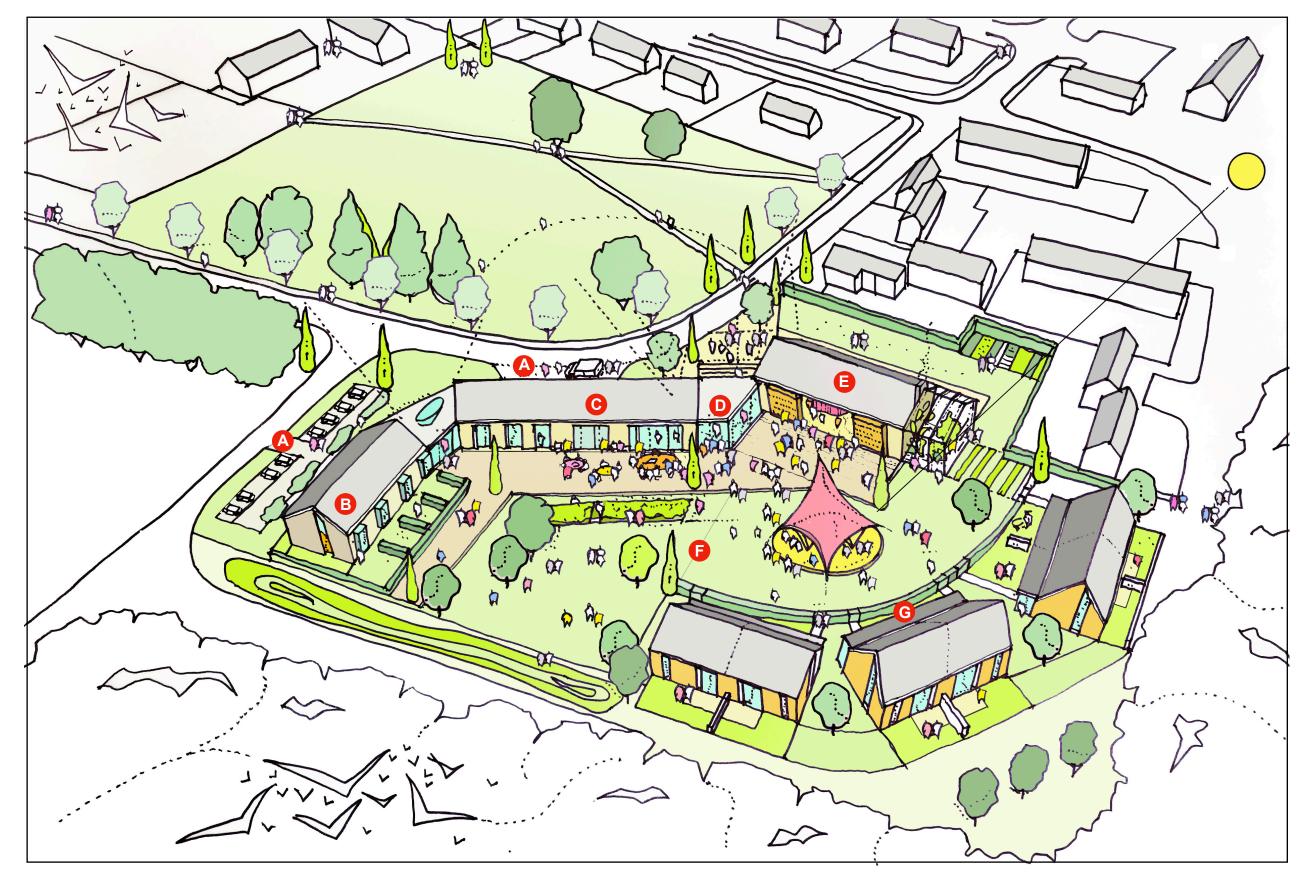

Access
 Parking for c.8 cars
 Drop-Off
 Public Realm

RESPITE + FLEXIBLE CARE + STAFF ACCOMMODATION

- 2 x Respite Suites2 x Flexible/Palliative Care
- 1 X Staff Suite
- Access to Private Gardens

- DAY CARE + GP
  Large Day Room
  Small Day Room
  Multi-Purpose Rooms
  Access to Outdoor Terrace
- Offices
- Doctor's Surgery

LINK

- Entrance
- Office for Rental
- Charity ShopSupport Zone
- Cafe/ Community Hall

  - Kitchen + Stores
  - Access to Outdoor Terrace
  - Potential for temporary canopy over terrace for outdoor events

**GARDEN** 

- Lawn + Raised Beds
- Deck / Terrace
- Kitchen Garden
- Greenhouse + Orchard
- Connection to Community Woodland

**FIT HOMES** 

- 6 adapted homesSemi-detached
- Gardens

**DAIL MHOR CARE HUB: VISION**