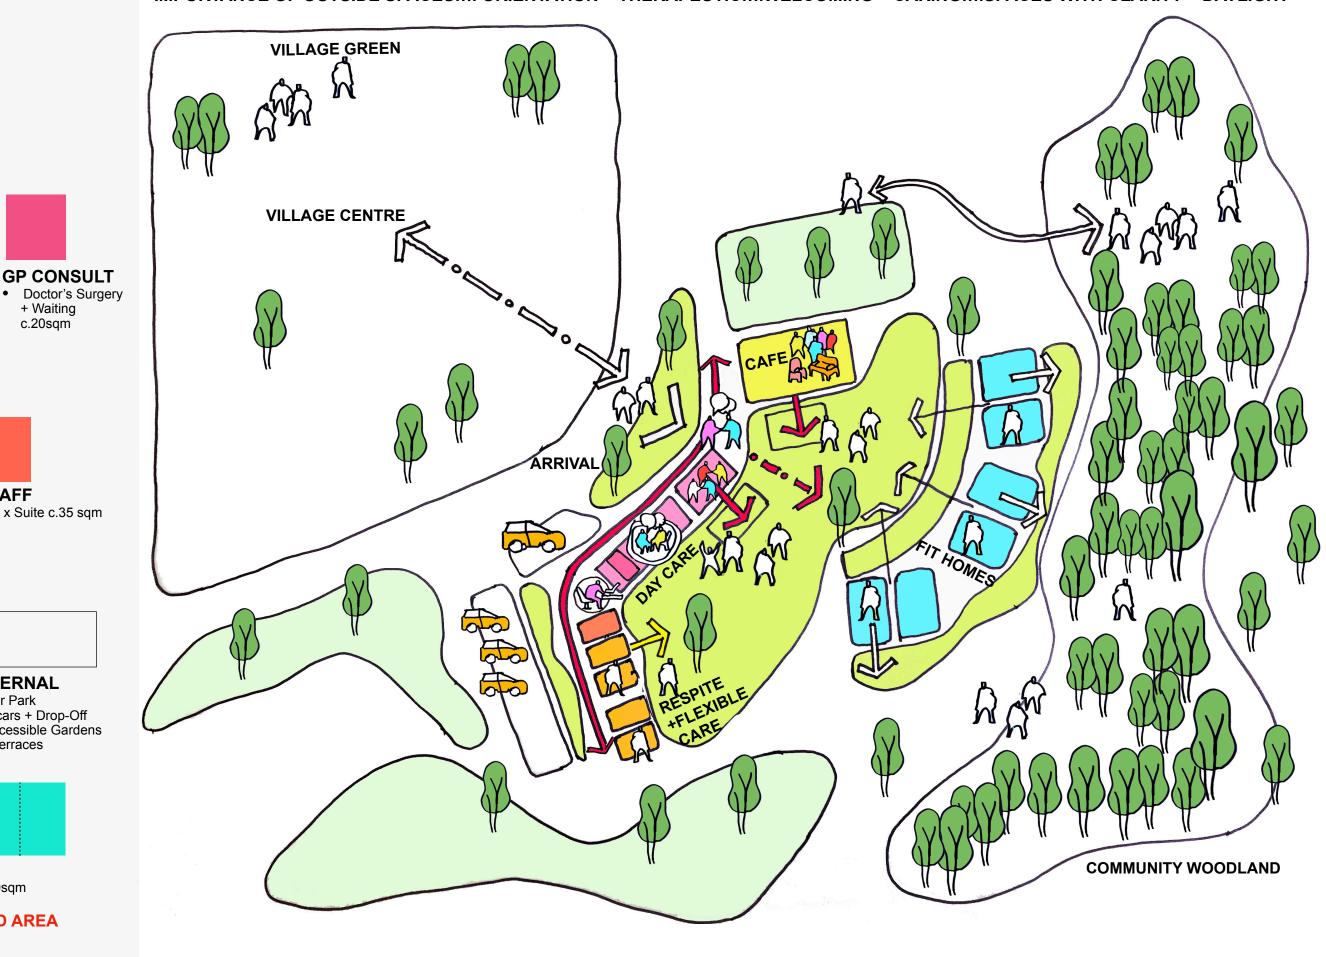

## **CAFE / COMMUNITY**

- Cafe/Hall (seats 100) Office for Rental
- c.150sqm c.15sqm
- Charity Shop/Fundraising c.15sqm

### **DAY CARE**

- Large Day Room (seats 30) 45sqm
- Small Day Room (seats 10) 20sqm Multi-Purpose Rooms
- 2 @ 15sqm =.30sqm Office
- 2 @12sqm= 24sqm healthcare staff/clinics/meetings

# **RESPITE SUITES+ FLEXIBLE CARE**

- 2 x Respite Suites
- @35sqm = 70sqm
  2 x Flexible/Palliative Care @35sqm = 70sqm

# **STAFF**

• 1 x Suite c.35 sqm

+ Waiting

c.20sqm

### **SUPPORT**

- WCs c.40sqm
- Kitchen c.40sqm
- Stores c.50sqm Plant c.30sqm
- Entrance / Circulation

### **EXTERNAL**

- Car Park 8 cars + Drop-Off
- Accessible Gardens
- + Terraces

### FIT HOMES

• 6 x semi-detached @ c.55sqm = 330sqm

# **APPROXIMATE TOTAL BUILD AREA**

HUB 850sqm 330sqm **FIT HOMES** 

IMPORTANCE OF OUTSIDE SPACES.... ORIENTATION + THERAPEUTIC....WELCOMING + CARING....SPACES WITH CLARITY + DAYLIGHT